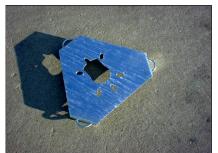

Made for Rohn 25

and American Tower

**Standoffs** 

Hinged Base Plates
Made for Rohn 25/45

Rotor Plates
Made for Rohn 45 and 55

**Equalizer Plates** 

**House Brackets** 

**Hinged Base Plates** 

Standoffs

**Equalizer Plates** 

( 3 pcs to a set) Available in 3, 4, & 5 guy sets

House Brackets
Made for Rohn 25/45/55

Top Plates

Medium duty made for Rohn 25

and American Tower