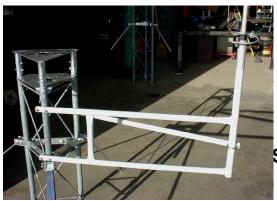

Made for Rohn 25

and American Tower

**Standoffs** 

Hinged Base Plates
Made for Rohn 25/45

Rotor Plates
Made for Rohn 45 and 55

**Equalizer Plates** 

**House Brackets** 

**Hinged Base Plates** 

Standoffs

**Equalizer Plates** 

( 3 pcs to a set) Available in 3, 4, & 5 guy sets

House Brackets
Made for Rohn 25/45/55

Top Plates

Medium duty made for Rohn 25

and American Tower