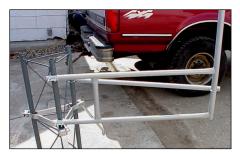

If you don't see what you need, please ask.

**Guy Brackets** 

**Torque Arms** 

**Top Plates** 

**Rotor Plates** 

Guy Brackets
and Torque Arms

Base Plates
Made for Rohn 25/45/55

Rotor Plates

Made for Rohn 25

and American Tower

**Standoffs** 

Hinged Base Plates
Made for Rohn 25/45

Rotor Plates
Made for Rohn 45 and 55

**Equalizer Plates** 

**House Brackets** 

**Hinged Base Plates** 

Standoffs

**Equalizer Plates** 

( 3 pcs to a set) Available in 3, 4, & 5 guy sets

House Brackets
Made for Rohn 25/45/55

Top Plates

Medium duty made for Rohn 25

and American Tower